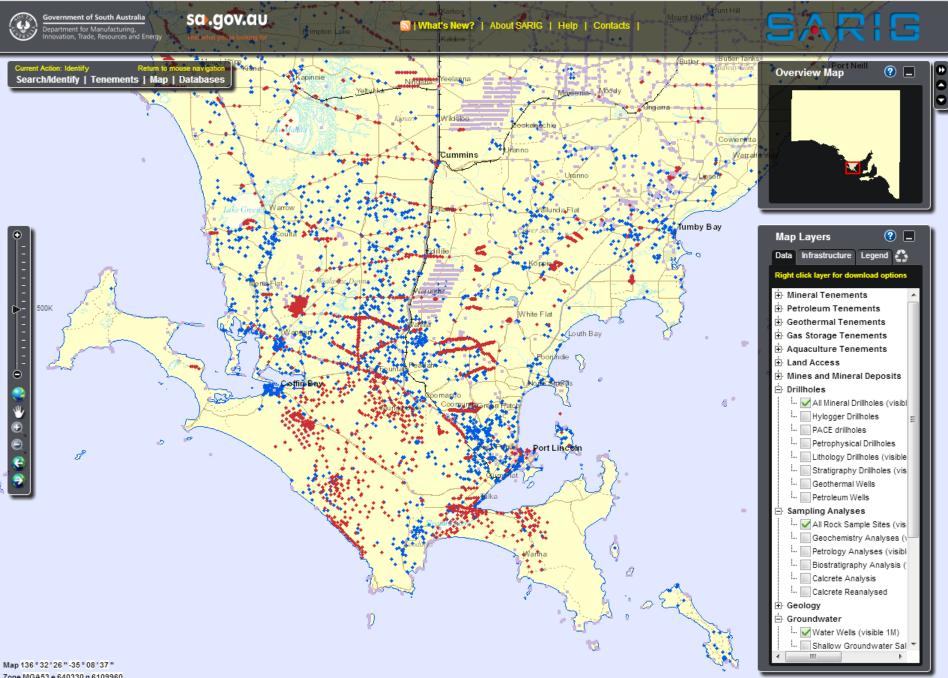

# South Australian Resources Information Geoserver

Full Screen Map Interface Identify Tool Search and Query - Filter Intersect Tool High Quality Prints Save Maps - Cache Drawing Capabilities