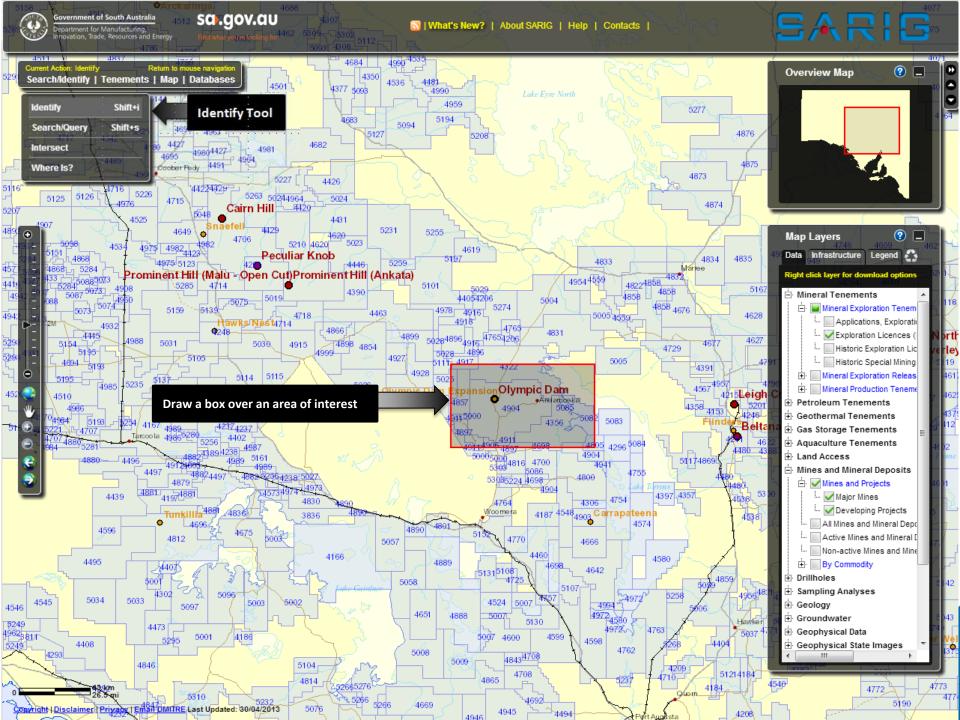

Full Screen Map Interface Identify Tool Search and Query - Filter Intersect Tool High Quality Prints Save Maps - Cache Drawing Capabilities

# South Australian Resources Information Geoserver