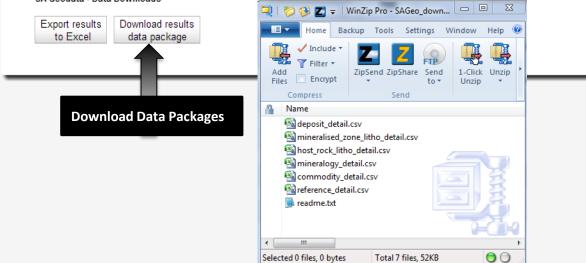

|

### SA Geodata - Data Downloads





## SARIG 2020 (South Australian Resources Information Geoserver)

- SARIG Map
- Spatial Library
- E-business
- Geo-reference
- SA Geodata
- MetaData
- Support and Help

DMITRE Metadata Catalog ANZLIC Standard Contact to non-DMITRE Data custodians



Copyright | Disclaimer | Privacy | Email DMITRE Last Updated: 17/04/2013



### DMITRE Metadata Catalog

| Dataset                     |                                                                                                                       |
|-----------------------------|-----------------------------------------------------------------------------------------------------------------------|
| Title:                      | Palaeodrainage - Mesozoic