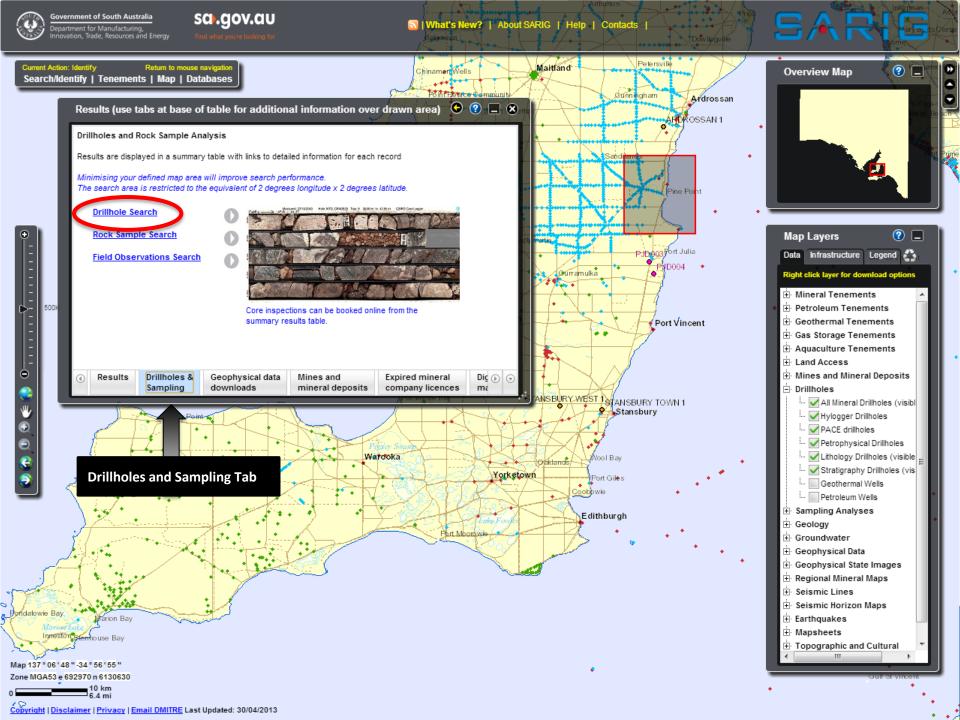

# Results (use tabs at base of table for additional information over drawn area)

Major Mines (1) Download to CSV

Resource Project MINDEP DISTRICT Project Operating ASX Resource Reserv Commodities Company Website Contained Name No No Status Company Code Summa Summary Commodity 9576 Mt at 0.82% Cu. 0.26 ka/t (total U3O8. resource. 0.31 g/t 629 Mt sulphide Au. 1.39 1.76% only) 78 g/t Ag Cu. 0.5 BHP 523 200 t Olympic Major 364 Mt kg/t Cu 2 489 Cu-U-Au-Aa Billiton BHP 3000 www.bhpbilliton.com.au Dam Mines U3O8. (non-Zoom To Ltd 760 t U3O8 sulphide) 0.73 g/i 99 314 695 Print Page Text-Only Text Size: + -MASX SA Geodata Database - Mineral Deposit De **bhp**billiton resourcing the future Read about how we use cookies Deposit Number: 3000 Deposit Name: Olyn  $(\mathbf{\omega})$ Details Location Geology Commodities Referen Site Search Investors & Media Q Home Personal Investors Institutional Investors Home About Us People & Careers Contact Us Businesses nctions Show Abstracts Deposit Synonyms Roxby Downs: Sml 1 Products Home > Prices, Research & Anno ults: 580 Mineral District Prices, Research & BHP BILLITON LIMI To review and/or refine previous que Announcements Deposit Summary IOCGU deposit in host breccia To order copies (digital or hard copy) Prices Minerals exploration, production a economically recoverable. Res To download multiple electronic docu The world's leading Dividends On this page you will find: OLYMPIC DAM, world's largest Deposit Description Records 1 to 10 of 580 Pages: 1 2 3 4 5 6 7 8 9 10 : and with significant but unecor Announcements Reference Download Selec fluorine. Total resource (as of 2 Charting SORT Size (Kb) SORT diversified resources Delayed share price 2011 138 7Mt ore treated at 2.3 Company announcements Industry sectors refined silver 62 856 tonne LI3 Env 03825 24180 Price history chart hydrothermal breccia system Exchange Traded Options wide. Host rock was Mesoprote company. Shelf, and Eromanga basins. Market statistics Env 05686 819 hematite-quartz breccia, with Ic Education & Resources Delayed share price granitic breccia. The known mi We discover, develop and convert natural resources to relatively fresh Roxby Downs Trading Services Prices are delayed by 20 minutes Env 03881 27032 which fuel development and growth all over the world. Within these zones the more h Clearing Code Last % Chq nitchblende. The conner sulph S-rich minerals (chalcopyrite, r Settlement BHP 34.850 0.87% 34 Env 05048 4285 abundant towards the central ( ASX Compliance significant accessory in Cu-U BHP BILLITON LIMITED deta .... was thought to have proceede Corporate Governance Env 05158 1068 Please note: ASX relies on third pa meteoric and/or lacustrine wat Council breccia complex formed by the About asx.com.au the accuracy or timeliness of the in were believed to include inters Env 03507 241410 Issuer Code bullion Iron ore (~24%Ee) and Global locations Featured news Sustainability in action Investor updates recoverable Securities BHP Billiton Chief Executive Officer. Find a BHP Billiton location. BHP Billiton is committed to operating Exchange Price % Move Env 03637 29915 **Discovery Year** 2 1975 Official Listing Date Andrew Mackenzie, has presented at the sustainably, Our Sustainability case ASX 34.86 +0.90 **GICS** Industry Group Bank of America Merrill Lynch 2013 studies demonstrate how we deliver in a Commodities Copper, Gold, Silver, Uranium, L SE 18.92 Global Metals, Mining and Steel manner that is consistent with our values Exempt Foreign? Env 03563 26783 NYSE (Ltd ADR) 64.05 Ore Minerals Argentite, Bannerite, Bornite, C Conference in Barcelona, Spain Internet Address NYSE (PIc ADR) 58.11 · -0.63 Specific) Registered Office Address JSE 285.92 +0.12 Env 03994 17402 Ganque Minerals Barite Chlorite Feldspar Fluo Head Office Telephone Head Office Fax Read more Read the case studies Shareholder information View mar Env 04033 99452 Download list of Share Registry codes and descriptions BHP Billiton Approves Escondida Water Supply Project Latest news: .... Share Registry Telephone Records 1 to 10 of 580 Pages: 1 2 3 4 5 6 7 8 9 10 25 Jul 2013

#### SA Geodata Database - Rock Sample Advanced Search

Rock Sample Quick Search

| Rock Sample that has                                             |                                                     |                  |                       |                 |                |                  |
|------------------------------------------------------------------|-----------------------------------------------------|------------------|-----------------------|-----------------|----------------|------------------|
| Geochemistry Analysis                                            | Petrology Ana                                       | lysis            | 🔲 Biostratigraphy Ana | alysis          | Ceochro        | onology Analysis |
| Rock Sample Details                                              |                                                     |                  |                       |                 |                |                  |
| Sample Source                                                    |                                                     | •                | Date Collected        |                 | То             |                  |
| Depth of Sample >                                                | m                                                   |                  | Collected By          |                 |                | •                |
| Analytical Results                                               |                                                     |                  |                       |                 |                |                  |
| Analysis Type                                                    | •                                                   | Analysis Program |                       | •               | Analyst        | •                |
| Analyte                                                          | •                                                   | Result Value >   | Unit                  | •               |                |                  |
| • Biostratigraphy Advanced                                       | Search                                              |                  |                       |                 |                |                  |
| Drillhole Reference                                              |                                                     |                  |                       |                 |                |                  |
| Drillhole Name                                                   |                                                     |                  | PACE Drillho          | e 📃 🛛 PACE F    | Round Number   | •                |
| Dept/Exploration/Mining Comp                                     | bany                                                |                  |                       |                 |                |                  |
| Tenement Type                                                    |                                                     | •                | Tenement Nu           | imber           |                |                  |
| Document Reference Type                                          |                                                     | •                | Document Re           | eference Number |                |                  |
| SA Geodata Database Referer                                      | ice                                                 |                  |                       |                 |                |                  |
| Sample Number                                                    | Sam                                                 | ple Number from  | to                    | Other Sample N  | umber          |                  |
| Drillhole Number                                                 | Analy                                               | rsis Number      |                       | Site Number     |                |                  |
| Geographic Search Extent                                         |                                                     |                  |                       |                 |                |                  |
|                                                                  | Easting Northing                                    | Zone             |                       | Easting         | Northing       | Zone             |
| MGA Top Left                                                     |                                                     | <b>•</b>         | Bottom Right          |                 |                | <b>•</b>         |
| or<br>I Lat/Long Top Left                                        | Longitude Latitude                                  | 1                | Bottom Dight          | Longitude       | Latitude       | 1                |
| ☑ Lat/Long Top Left                                              | 136.749843405 -30.243081235                         | ]                | Bottom Right          | 137.1662490816  | -30.6761431390 |                  |
| SA Geodata - Database Inform<br>Download list of Stratigraphic U | ation Downloads<br>Jnits, Map Symbols and GIS codes |                  | Restore Coor          | dinates         |                |                  |
|                                                                  | Map Symbol and GIS code system                      |                  | from SA               | Cloor E         | orm Searc      | h Database       |

from SARIG

13

| Rock Sample Summary |                      |               |                                 |                         |                                                                                                                                                                                                                                                                                                                                                                                                                                                                                                                                                                                                                                                                                                                                                                                                                                                                                                                                                                                                                                                                                                                                                                                                                                                                                                                                                                                                                                                                                                                                                                                                                                                                                                                                                                                                                                                                                                                                                                                                                                                                                                                                     | Rock Sample Has                                                                                                                                                                                                                                                                                                                                                                                                                                                                                                                                                                                                                                                                                                                                                                                                                                                                                                                                                                                                                                                                                                                                                                                                                                                                                                                                                                                                                                                                                                                                                                                                                                                                                                                                                                                                                                                                                                                                                                                                                                                                                                                      |                                   |                                   |                              |                                   |  |
|---------------------|----------------------|---------------|---------------------------------|-------------------------|-------------------------------------------------------------------------------------------------------------------------------------------------------------------------------------------------------------------------------------------------------------------------------------------------------------------------------------------------------------------------------------------------------------------------------------------------------------------------------------------------------------------------------------------------------------------------------------------------------------------------------------------------------------------------------------------------------------------------------------------------------------------------------------------------------------------------------------------------------------------------------------------------------------------------------------------------------------------------------------------------------------------------------------------------------------------------------------------------------------------------------------------------------------------------------------------------------------------------------------------------------------------------------------------------------------------------------------------------------------------------------------------------------------------------------------------------------------------------------------------------------------------------------------------------------------------------------------------------------------------------------------------------------------------------------------------------------------------------------------------------------------------------------------------------------------------------------------------------------------------------------------------------------------------------------------------------------------------------------------------------------------------------------------------------------------------------------------------------------------------------------------|--------------------------------------------------------------------------------------------------------------------------------------------------------------------------------------------------------------------------------------------------------------------------------------------------------------------------------------------------------------------------------------------------------------------------------------------------------------------------------------------------------------------------------------------------------------------------------------------------------------------------------------------------------------------------------------------------------------------------------------------------------------------------------------------------------------------------------------------------------------------------------------------------------------------------------------------------------------------------------------------------------------------------------------------------------------------------------------------------------------------------------------------------------------------------------------------------------------------------------------------------------------------------------------------------------------------------------------------------------------------------------------------------------------------------------------------------------------------------------------------------------------------------------------------------------------------------------------------------------------------------------------------------------------------------------------------------------------------------------------------------------------------------------------------------------------------------------------------------------------------------------------------------------------------------------------------------------------------------------------------------------------------------------------------------------------------------------------------------------------------------------------|-----------------------------------|-----------------------------------|------------------------------|-----------------------------------|--|
| Sample<br>Number    | Sample Source        | Collected By  | <u>Date</u><br><u>Collected</u> | Exploration<br>Tenement | <u>Geochem</u><br><u>Results</u>                                                                                                                                                                                                                                                                                                                                                                                                                                                                                                                                                                                                                                                                                                                                                                                                                                                                                                                                                                                                                                                                                                                                                                                                                                                                                                                                                                                                                                                                                                                                                                                                                                                                                                                                                                                                                                                                                                                                                                                                                                                                                                    | <u>Petroloqy</u><br><u>Results</u>                                                                                                                                                                                                                                                                                                                                                                                                                                                                                                                                                                                                                                                                                                                                                                                                                                                                                                                                                                                                                                                                                                                                                                                                                                                                                                                                                                                                                                                                                                                                                                                                                                                                                                                                                                                                                                                                                                                                                                                                                                                                                                   | <u>Biostrat</u><br><u>Results</u> | <u>Geochron</u><br><u>Results</u> | <u>Site</u><br><u>Number</u> | <u>Drillhole</u><br><u>Number</u> |  |
| l <u> 17253</u>     | Rock outcrop / float | Ambrose, G.J. |                                 |                         |                                                                                                                                                                                                                                                                                                                                                                                                                                                                                                                                                                                                                                                                                                                                                                                                                                                                                                                                                                                                                                                                                                                                                                                                                                                                                                                                                                                                                                                                                                                                                                                                                                                                                                                                                                                                                                                                                                                                                                                                                                                                                                                                     | ✓                                                                                                                                                                                                                                                                                                                                                                                                                                                                                                                                                                                                                                                                                                                                                                                                                                                                                                                                                                                                                                                                                                                                                                                                                                                                                                                                                                                                                                                                                                                                                                                                                                                                                                                                                                                                                                                                                                                                                                                                                                                                                                                                    |                                   |                                   | 137222                       |                                   |  |
| 🔍 <u>17254</u>      | Rock outcrop / float | Ambrose, G.J. |                                 |                         |                                                                                                                                                                                                                                                                                                                                                                                                                                                                                                                                                                                                                                                                                                                                                                                                                                                                                                                                                                                                                                                                                                                                                                                                                                                                                                                                                                                                                                                                                                                                                                                                                                                                                                                                                                                                                                                                                                                                                                                                                                                                                                                                     | <ul> <li>Image: A second s</li></ul> |                                   |                                   | 137223                       |                                   |  |
| 🔍 <u>17255</u>      | Rock outcrop / float | Ambrose, G.J. |                                 |                         |                                                                                                                                                                                                                                                                                                                                                                                                                                                                                                                                                                                                                                                                                                                                                                                                                                                                                                                                                                                                                                                                                                                                                                                                                                                                                                                                                                                                                                                                                                                                                                                                                                                                                                                                                                                                                                                                                                                                                                                                                                                                                                                                     | ✓                                                                                                                                                                                                                                                                                                                                                                                                                                                                                                                                                                                                                                                                                                                                                                                                                                                                                                                                                                                                                                                                                                                                                                                                                                                                                                                                                                                                                                                                                                                                                                                                                                                                                                                                                                                                                                                                                                                                                                                                                                                                                                                                    |                                   |                                   | 137223                       |                                   |  |
| 🔍 <u>17267</u>      | Drill core           | Flint, R.B.   | 09/02/1984                      |                         | ✓                                                                                                                                                                                                                                                                                                                                                                                                                                                                                                                                                                                                                                                                                                                                                                                                                                                                                                                                                                                                                                                                                                                                                                                                                                                                                                                                                                                                                                                                                                                                                                                                                                                                                                                                                                                                                                                                                                                                                                                                                                                                                                                                   | <ul> <li>Image: A second s</li></ul> |                                   |                                   | 14297                        | <u>18191</u>                      |  |
| 🔍 <u>17268</u>      | Drill core           | Flint, R.B.   | 09/02/1984                      |                         | <ul> <li>Image: A start of the start of</li></ul> | <ul> <li>Image: A set of the set of the</li></ul>  |                                   |                                   | 14297                        | <u>18191</u>                      |  |
| 🔍 <u>17269</u>      | Drill core           | Flint, R.B.   | 09/02/1984                      |                         | ✓                                                                                                                                                                                                                                                                                                                                                                                                                                                                                                                                                                                                                                                                                                                                                                                                                                                                                                                                                                                                                                                                                                                                                                                                                                                                                                                                                                                                                                                                                                                                                                                                                                                                                                                                                                                                                                                                                                                                                                                                                                                                                                                                   | <ul> <li>Image: A second s</li></ul> |                                   |                                   | 14297                        | <u>18191</u>                      |  |
| 🔍 <u>17270</u>      | Drill core           | Flint, R.B.   | 09/02/1984                      |                         | <ul> <li>Image: A start of the start of</li></ul> | ✓                                                                                                                                                                                                                                                                                                                                                                                                                                                                                                                                                                                                                                                                                                                                                                                                                                                                                                                                                                                                                                                                                                                                                                                                                                                                                                                                                                                                                                                                                                                                                                                                                                                                                                                                                                                                                                                                                                                                                                                                                                                                                                                                    |                                   |                                   | 14297                        | <u>18191</u>                      |  |
| l <u>17271</u>      | Drill core           | Flint, R.B.   | 09/02/1984                      |                         | ✓                                                                                                                                                                                                                                                                                                                                                                                                                                                                                                                                                                                                                                                                                                                                                                                                                                                                                                                                                                                                                                                                                                                                                                                                                                                                                                                                                                                                                                                                                                                                                                                                                                                                                                                                                                                                                                                                                                                                                                                                                                                                                                                                   | <ul> <li>Image: A second s</li></ul> |                                   |                                   | 14297                        | <u>18191</u>                      |  |
| l <u> 17272</u>     | Drill core           | Flint, R.B.   | 09/02/1984                      |                         | <ul> <li>Image: A set of the set of the</li></ul> | ✓                                                                                                                                                                                                                                                                                                                                                                                                                                                                                                                                                                                                                                                                                                                                                                                                                                                                                                                                                                                                                                                                                                                                                                                                                                                                                                                                                                                                                                                                                                                                                                                                                                                                                                                                                                                                                                                                                                                                                                                                                                                                                                                                    |                                   |                                   | 14297                        | <u>18191</u>                      |  |
| 🔍 <u>17273</u>      | Drill core           | Flint, R.B.   | 09/02/1984                      |                         | $\checkmark$                                                                                                                                                                                                                                                                                                                                                                                                                                                                                                                                                                                                                                                                                                                                                                                                                                                                                                                                                                                                                                                                                                                                                                                                                                                                                                                                                                                                                                                                                                                                                                                                                                                                                                                                                                                                                                                                                                                                                                                                                                                                                                                        | <ul> <li>Image: A second s</li></ul> |                                   |                                   | 137226                       |                                   |  |

#### SA Geodata Database - Rock Sample Search Results (1833 Records Returned)