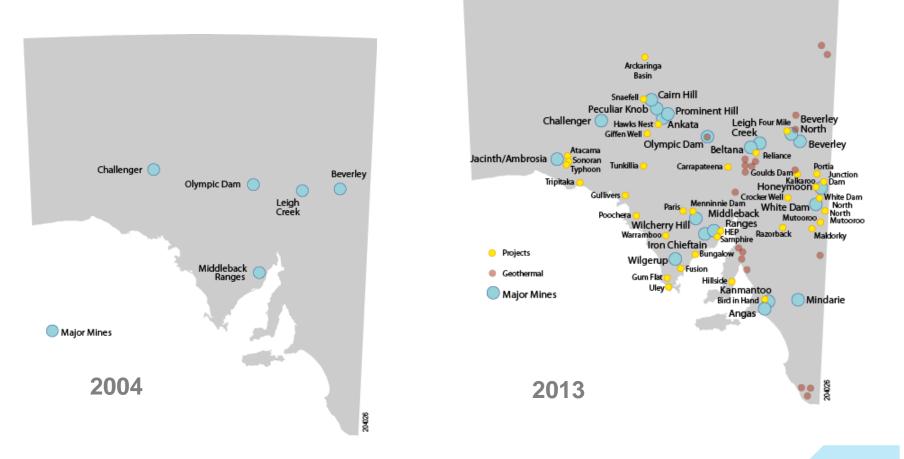

usiness

Geo-reference

SARIG Map

SA Geodata

MetaData

Support and Help

# **PACE – A Plan for Accelerating Exploration**

- Launched April 2004 with 5 Years of Funding (\$22.5M: 2004-2009)
- Raised to 30.9M over 7 years April 2007 (2004-11)
- PACE 2020 announced in March 2010 \$10.2M (2010-2014)

# Strong history of collaboration and partnership

- Drilling Collaborations
- Geophysical Partnerships
- Research centres at University of Adelaide (CMXUC and DETCRC)
- Research collaborations with Universities around Australia
- MoUs and working agreements with a number of jurisdictions nationally and internationally
- Partnerships with other key government agencies
- Strong ties to regional and remote communities



# **PACE – A Plan for Accelerating Exploration**



## **Mining activity**



# **PACE – A Plan for Accelerating Exploration**

# PACE 2020 (2010 – 2014) initiative is aimed at advancing resource exploration and mining developments in South Australia



### www.dmitre.sa.gov.au/minerals/pace2020



PACE 2020 (Plan for accelerating exploration 2010-2014)

## SARIG 2020 (South Australian Resources Information Geoserver)

- SARIG Map
- Spatial Library
- E-business
- Geo-reference
- SA Geodata
- MetaData
- Support and Help

What is SARIG?

- SARIG = South Australian Resource Information Geoserver
- A free online web geospatial portal developed by the Resource and Energy Group within Department for Manufacturing, Innovation, Trade, Resource and Energy (DMITRE).
- Delivers through innovative use of information technology and workflow processes by collating databases int