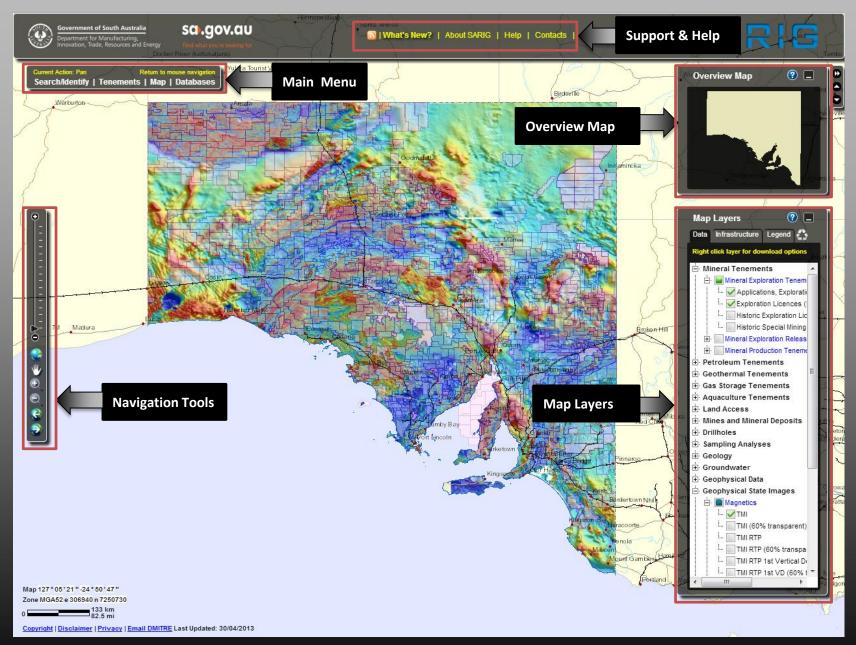

# South Australian Resources Information Geoserver

Support and Help

Full Screen Map Interface Identify Tool Search and Query - Filter Intersect Tool High Quality Prints Save Maps - Cache Drawing Capabilities