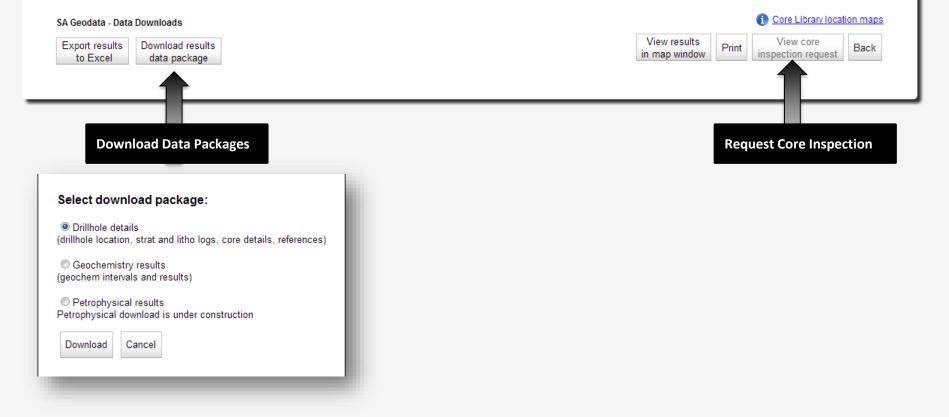

# Download Data Packages

#### Select download package:

Rock sample details (sample details, references)

Geochemistry results (geochem results)

Cancel Download

Results (use tabs at base of table for additional information over drawn area) 🗢 🕐 🗖 😣 Search Extent 136.433 Max X 137.366 Min X -30.06 -31.143 Min Y Max Y File Output Theme Format Projection Datum AEM ASCII GEODETIC OGDA94 ◯GRID MGA52 OAGD66 Magnetics MGA53 Radiometric MGA54 Gravity Perform Search Results Drillholes & Geophysical data Mines and Expired mineral Digital geological Sampling downloads mineral deposits company licences map downloads Geophysical Search and download for magnetic, radiometric, AEM and gravity ASCII data