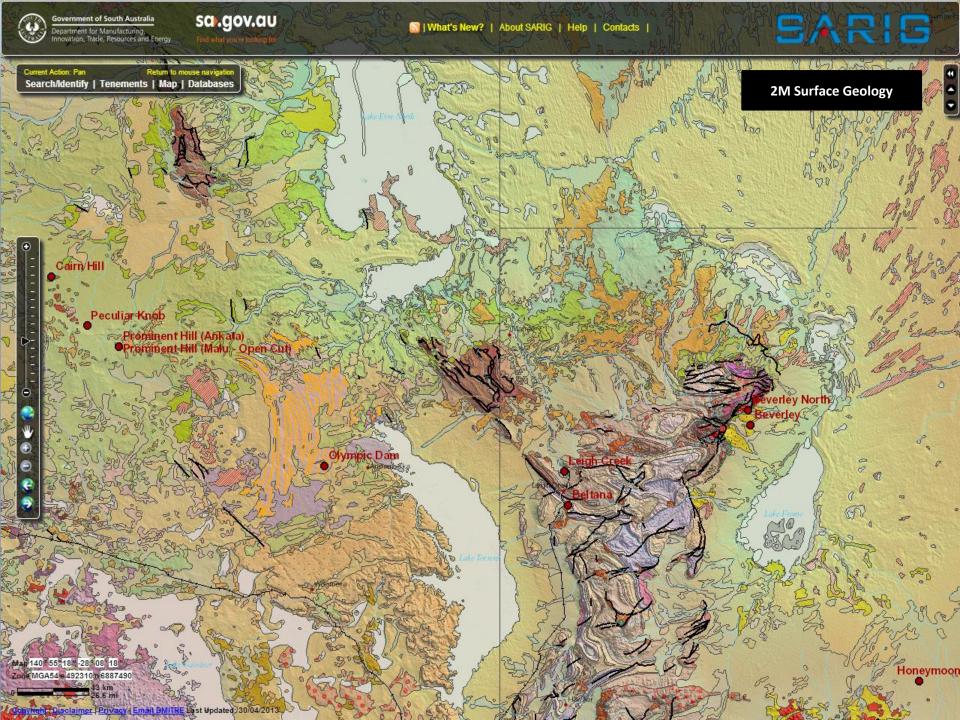

# Geology

- <sup>-</sup> 100K Surface Geology
- 2M Surface Geology
- 7M Surface Geology
- Geological Provinces
- Petroleum Basins
- Palaeodrainage Systems
- State Regolith
- <sup>-</sup> 3D Geological Model Areas
- Geological Monuments
- Mineral Resource Potential Maps
- 100K and 250K Digital Maps