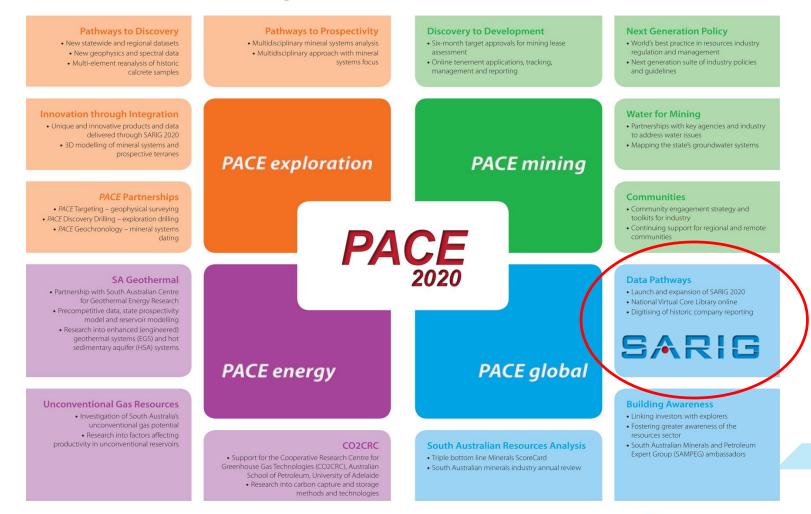

# **PACE – A Plan for Accelerating Exploration**

- Launched April 2004 with 5 Years of Funding (\$22.5M: 2004-2009)
- Raised to 30.9M over 7 years April 2007 (2004-11)
- PACE 2020 announced in March 2010 \$10.2M (2010-2014)

# Strong history of collaboration and partnership

- Drilling Collaborations
- Geophysical Partnerships
- Research centres at University of Adelaide (CMXUC and DETCRC)
- Research collaborations with Universities around Australia
- MoUs and working agreements with a number of jurisdictions nationally and internationally
- Partnerships with other key government agencies
- Strong ties to regional and remote communities