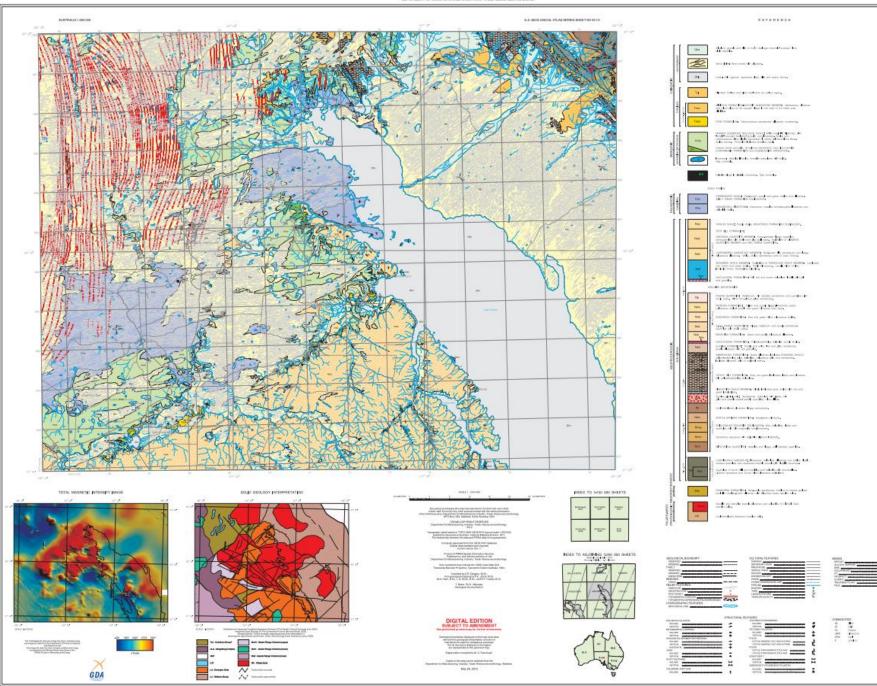

### Digital Geological Maps

Returns a list 1.:250K and 1:100k mapsheets over defined area of interest. Links to download the preliminary digital geological maps

#### ANDAMOOKA

AND AMOOKA SH 50-12 PACE 2020 (Plan for accelerating exploration 2010-2014)

SARIG 2020 (South Australian Resources Information Geoserver)

- SARIG Map
- Spatial Library
- E-business
- Geo-reference
- SA Geodata
- MetaData
- Support and Help