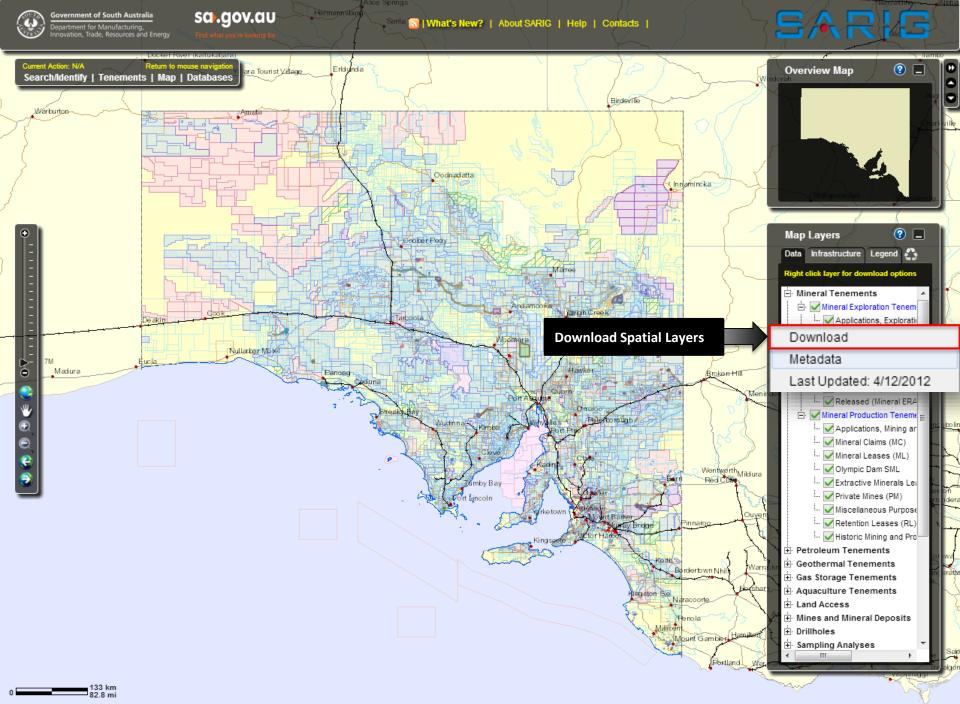

Access to 400 Spatial Layers Geocentric Datum of Australia 1994 (GDA94) Downloads

- CSV
- Vector: Shapefiles, Tabfiles, KMZ
- Image: GeoTif, ERS, ECW, Petrosys