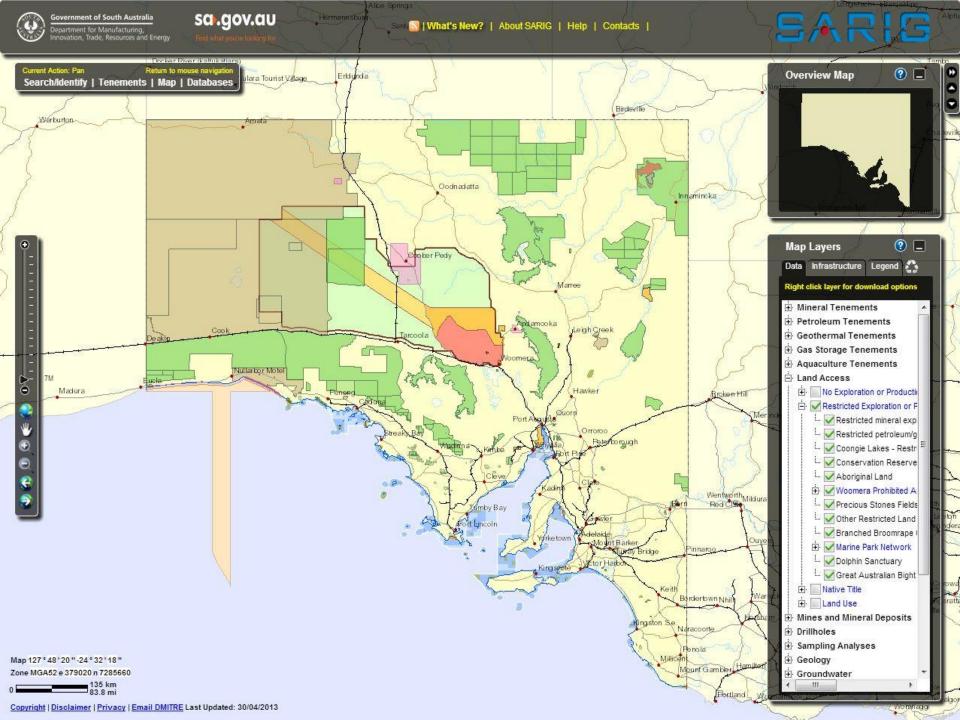

### Land Access

- No Exploration or Production Areas
  - Parks and Reserves
  - Wilderness Protection Areas
  - Woomera Protection Area
- Restricted Exploration or Production Areas
  - Parks and Reserves
  - Conservation Reserves
  - Aboriginal Land
- Native Title
- Land Use
- Property Boundaries
- Local Government
- Prescribed Water Wells
- Murray River Water Protection
- Native Vegetation Heritage Area