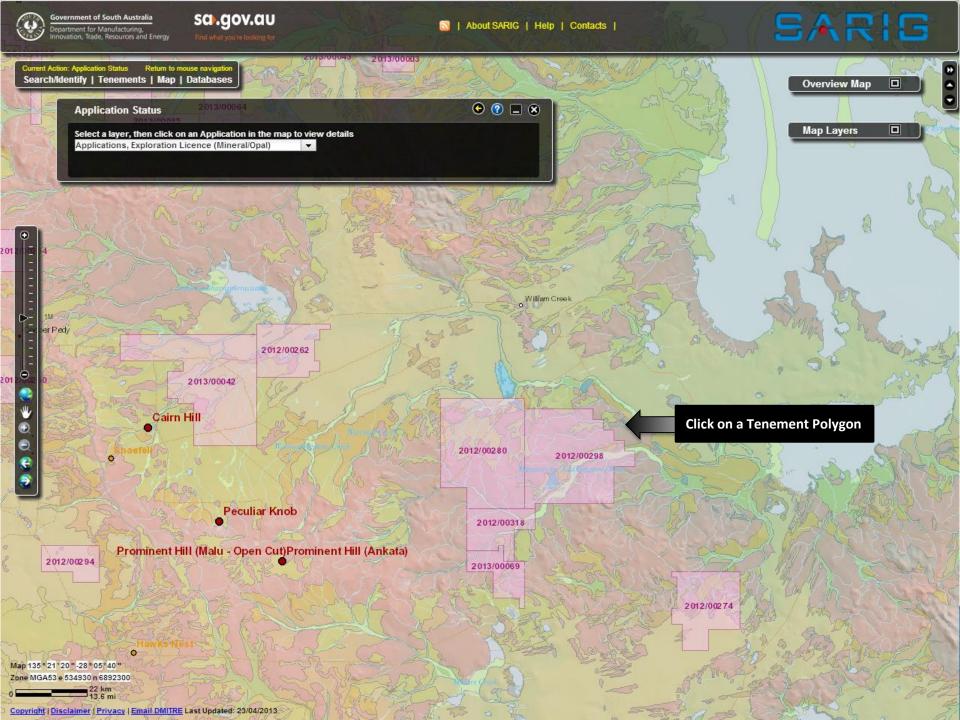

Application Status Tracking Widget

|                              | n click on an Application |            | o view details |            |                          |
|------------------------------|---------------------------|------------|----------------|------------|--------------------------|
| Applications, Exp            | loration Licence (Minera  | il/Opal)   |                |            |                          |
| File Reference<br>2012/00298 | Received & Validated      | Assessment | Prepare Offer  | Offer Made | Outcome                  |
| Applicants                   | GBE Exploration Pty Ltd   |            |                |            | Print Application Report |
| Date Started                 | 17/10/2012                | 25 10/201  | 2 05/02/2013   | 20/03/2013 | 05/04/2013               |
| Target Completion            | 07/11/2012                | 04 01/201  | 3 25/01/2013   | 22/02/2013 | 08/05/2013               |
| Date Completed               | 25/10/2012                | 05 02/201  | 3 20/03/2013   | 05/04/2013 |                          |