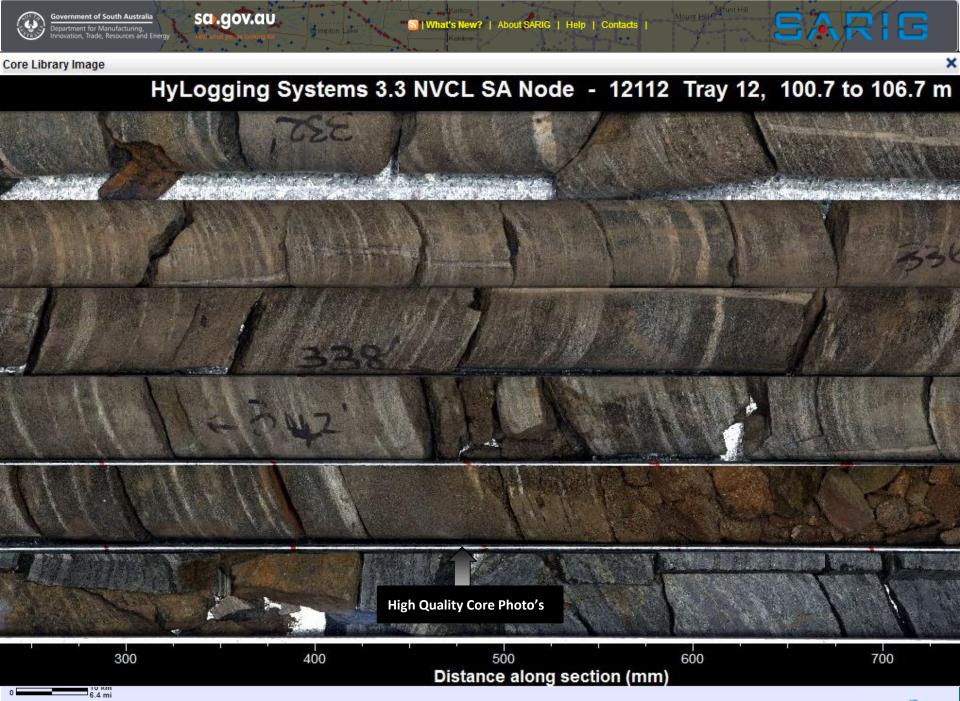

### **Drilling & Samples**

- All Drillholes
- Petrophysical Drillholes
- Lithology Drillholes
- Stratigraphy Drillholes
- Hylogger Drillholes
- Geothermal Drillholes
- Petroleum Drillholes
- Water Bores
- All Rock Samples
- Geochemistry Analyses
- Petrology Analyses
- Biostratigraphy Analyses
- Calcrete