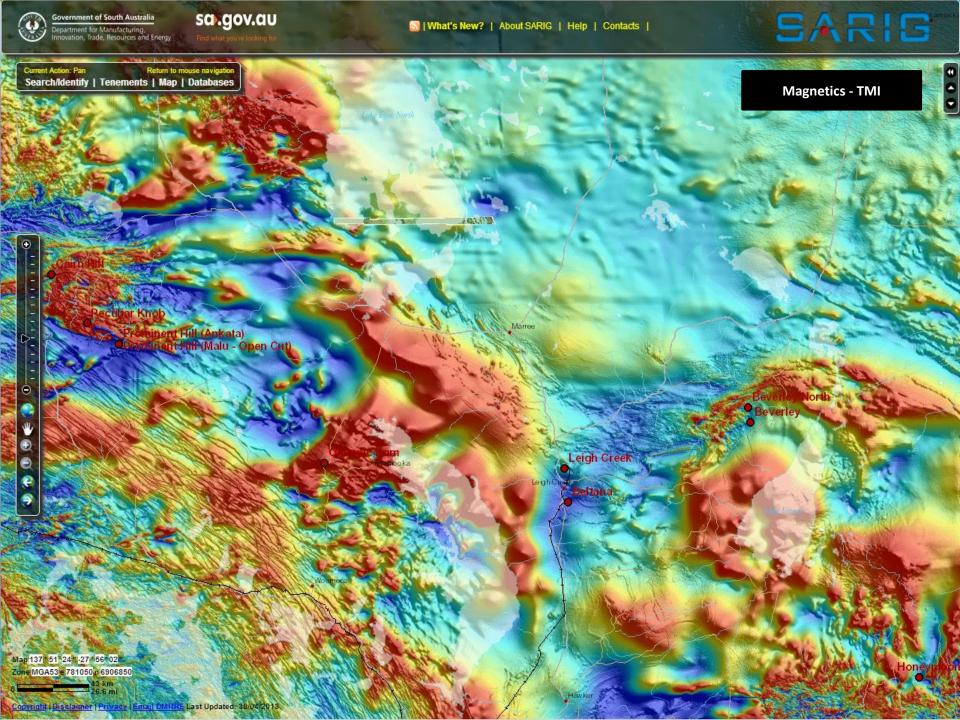

### Geophysical

- Airborne Geophysical Surveys
- Airborne EM Surveys
- Electrical Survey
- Gravity Stations
- Gravity Australian Fundamental Gravity Network of SA
- Magnetic TMI Image
- Gravity Image
- Radiometric Images
- Depth to Basement
- DTM