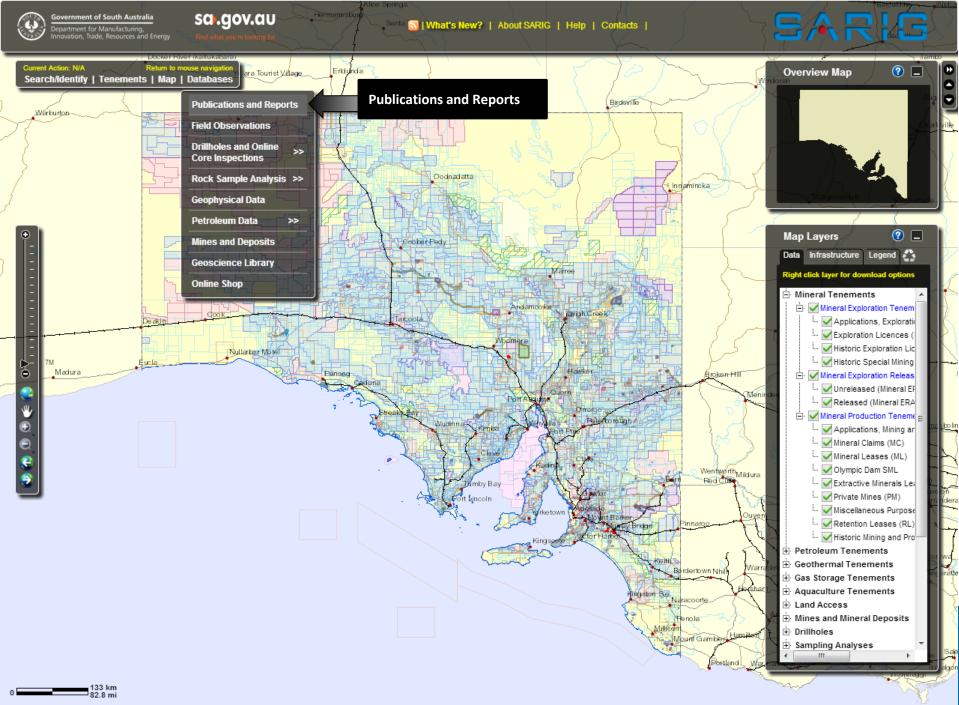

## SARIG 2020 (South Australian Resources Information Geoserver)

- SARIG Map
- Spatial Library
- E-business
- Geo-reference
- SA Geodata
- MetaData
- Support and Help

What is SARIG?

- SARIG = South Australian Resource Information Geoserver
- A free online web geospatial portal developed by the Resource and Energy Group within Department for Manufacturing, Innovation, Trade, Resource and Energy (DMITRE).
- Delivers through innovative use of information technology and workflow processes by collating databases into a single delivery portal.
- Used by state, national and international industry stakeholders, resource investors, education institutions, land owners, legal agencies, shareholders and the general public.

# www.sarig.dmitre.sa.gov.au

PACE 2020 (Plan for accelerating exploration 2010-2014)

SARIG 2020 (South Australian Resources Information Geoserver)

- SARIG Map
- Spatial Library
- E-business
- Geo-reference
- SA Geodata
- MetaData
- Support and Help