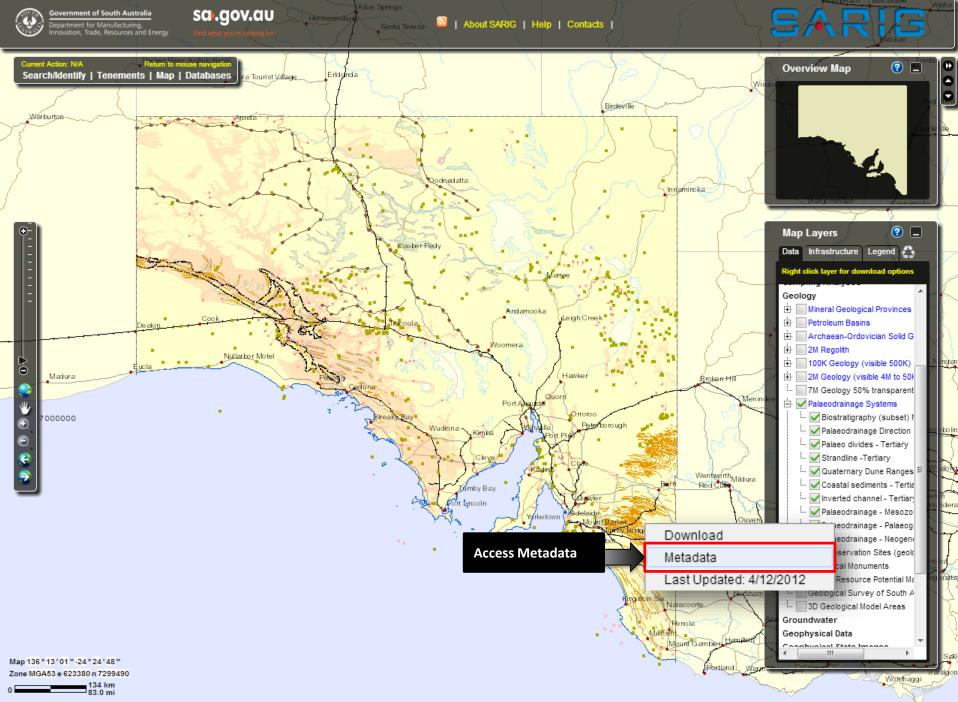

# Geology

- <sup>-</sup> 100K Surface Geology
- 2M Surface Geology
- 7M Surface Geology
- Geological Provinces
- Petroleum Basins
- Palaeodrainage Systems
- State Regolith
- <sup>-</sup> 3D Geological Model Areas
- Geological Monuments
- Mineral Resource Potential Maps
- 100K and 250K Digital Maps