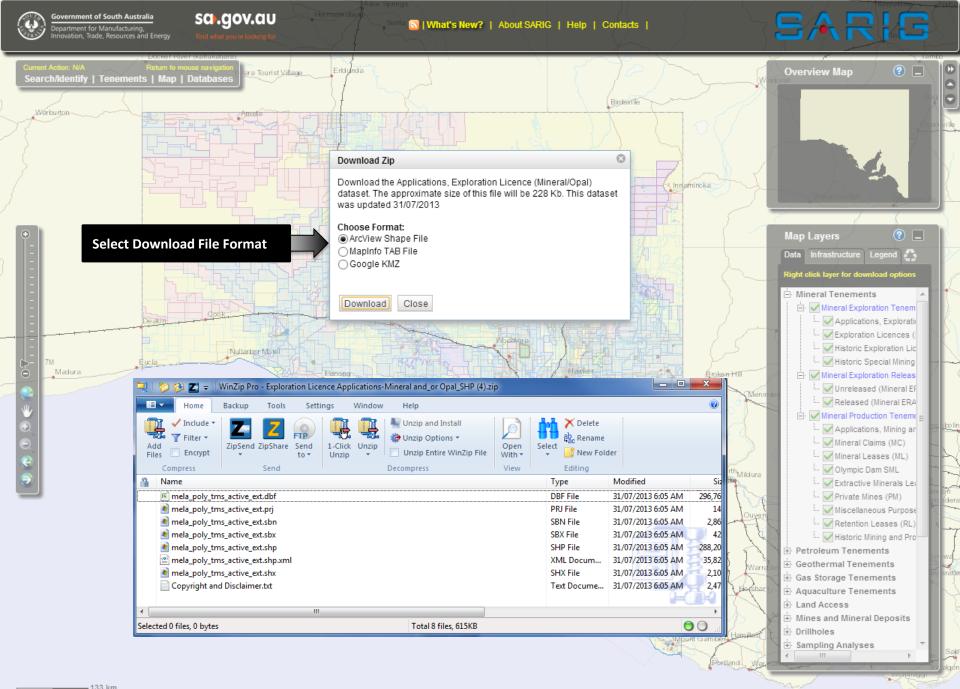

## SARIG 2020 (South Australian Resources Information Geoserver)

- SARIG Map
- Spatial Library
- E-business
- Geo-reference
- SA Geodata
- MetaData
- Support and Help

**Online Tenement Wizard** 

- Mineral Exploration Release Area (ERA)
- Mineral Exploration Licence Application (ELA)
- Mineral Exploration Licence Renewal (EL)
- Mineral Exploration Licence Subsequent (EL)

Application Status Tracking Widget

|                              | n click on an Application |            | o view details |            |                          |
|------------------------------|---------------------------|------------|----------------|------------|--------------------------|
| Applications, Exp            | loration Licence (Minera  | il/Opal)   |                |            |                          |
| File Reference<br>2012/00298 | Received & Validated      | Assessment | Prepare Offer  | Offer Made | Outcome                  |
| Applicants                   | GBE Exploration Pty Ltd   |            |                |            | Print Application Report |
| Date Started                 | 17/10/2012                | 25 10/201  | 2 05/02/2013   | 20/03/2013 | 05/04/2013               |
| Target Completion            | 07/11/2012                | 04 01/201  | 3 25/01/2013   | 22/02/2013 | 08/05/2013               |
| Date Completed               | 25/10/2012                | 05 02/201  | 3 20/03/2013   | 05/04/2013 |                          |