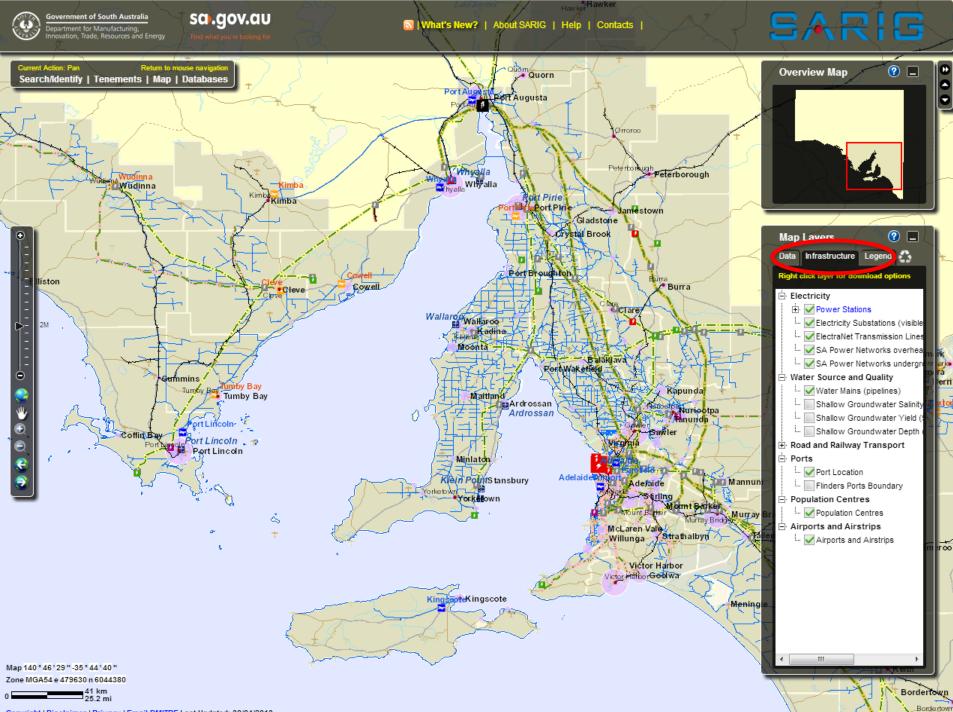

### **Infrastructure Channel**

- Electricity

- Power Stations
- Substations
- Transmission lines
- Overhead distribution lines
- Underground distribution lines
- Water Mains (pipeline)
- Roads and Railway
- Ports Berths
- Airports and Runways
- Populations Centres (Census)

**RESIC (Resources & Energy Sector Infrastructure Council)** 

Copyright | Disclaimer | Privacy | Email DMITRE Last Updated: 30/04/2013