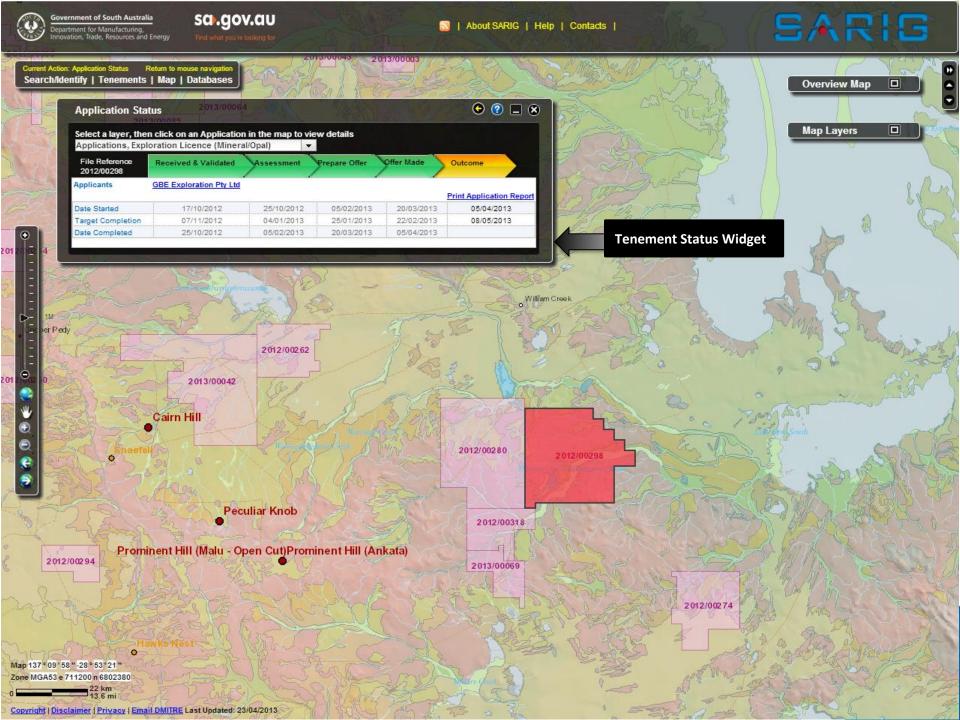

Application Status Tracking Widget

|                              | n click on an Application |            | o view details |            |                          |
|------------------------------|---------------------------|------------|----------------|------------|--------------------------|
| Applications, Exp            | loration Licence (Minera  | il/Opal)   |                |            |                          |
| File Reference<br>2012/00298 | Received & Validated      | Assessment | Prepare Offer  | Offer Made | Outcome                  |
| Applicants                   | GBE Exploration Pty Ltd   |            |                |            | Print Application Report |
| Date Started                 | 17/10/2012                | 25 10/201  | 2 05/02/2013   | 20/03/2013 | 05/04/2013               |
| Target Completion            | 07/11/2012                | 04 01/201  | 3 25/01/2013   | 22/02/2013 | 08/05/2013               |
| Date Completed               | 25/10/2012                | 05 02/201  | 3 20/03/2013   | 05/04/2013 |                          |

### **Application Status**

**Received and Validated:** application has been received and determined to be valid in accordance with the Mining Act.

**Assessment: DMITRE and external agencies:** DMITRE technical assessment of valid applications, including consultations with other Government Agencies, and formulation of licence conditions.

**Prepare Offer:** DMITRE Mineral Tenements preparation of Letter of Offer, including approval from the Minister's delegate.

**Offer Made:** offer of a mineral exploration licence has been made and is being considered by the applicant.

**Outcome:** the offer of a mineral exploration licence (EL) has been accepted by the applicant and will be granted on completion of statutory advertising (28 days) and DMITRE administrative procedures.