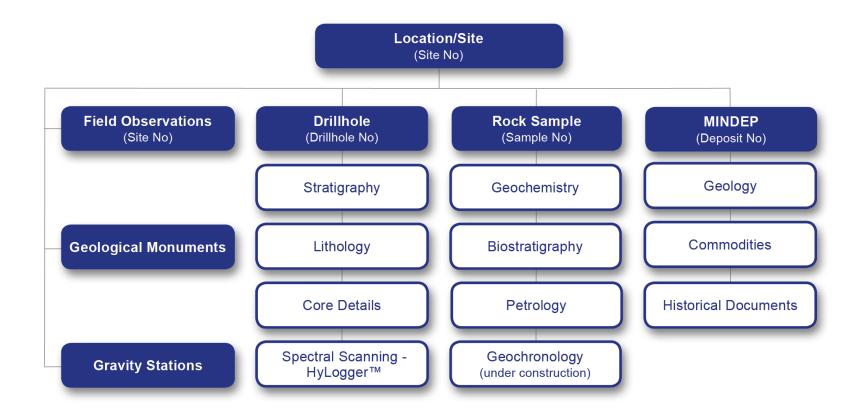

|

Copyright Images in this database are provided for research purposes only and must not be reproduced without permission of Department for Manufacturing, Innovation, Trade, Energy and Resources South Australia

SARIG 2020 (South Australian Resources Information Geoserver)

- SARIG Map
- Spatial Library
- E-business
- Geo-reference
- SA Geodata
- MetaData
- Support and Help

Drillholes Rock Sample MINDEP Field Observations Hylogger<sup>™</sup> Data Packages (CSV)

## SARIG 2020 – South Australia Resources Information Geoserver

SA Geodata: Geoscientific Database











| SA Geodata Dat                                                            | abase - D     | rillhole Adv              | anced Sea               | rch                     |    |            |                      |                       |                     | <u>Drill</u>       | <u>hole Quick Se</u>         |
|---------------------------------------------------------------------------|---------------|---------------------------|-------------------------|-------------------------|----|------------|----------------------|-----------------------|---------------------|--------------------|------------------------------|
| Drillhole Class                                                           |               |                           |                         |