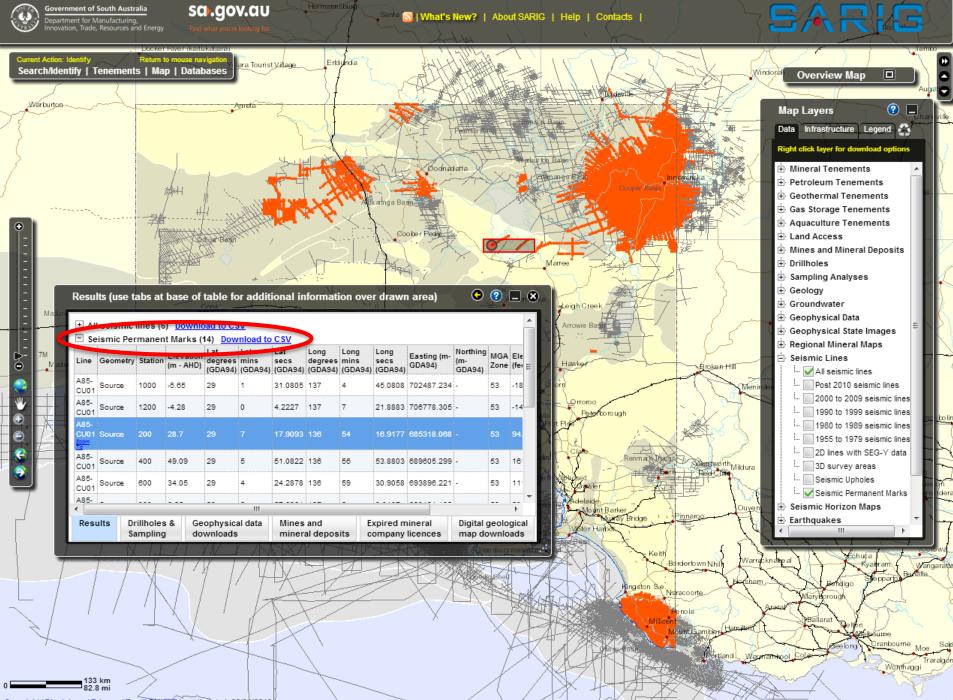

### **Seismic Lines**

- Post 2010 seismic lines
- 2000 to 2009 seismic lines
- 1990 to 1999 seismic lines
- 1980 to 1989 seismic lines
- 1955 to 1979 seismic lines
- 3D Survey areas
- Seismic Upholes
- Seismic Permanent Marks